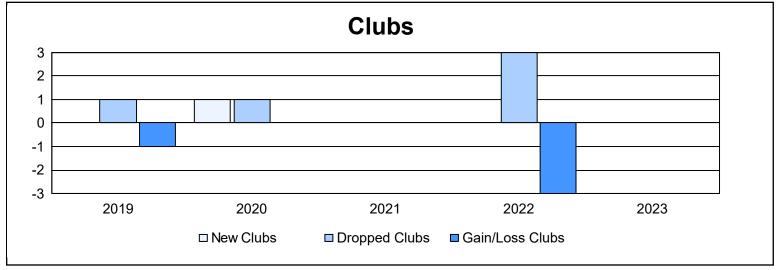

District 44 N As of June 2023 Cumulative

| Year      | New<br>Clubs | Dropped<br>Clubs | Gain/<br>Loss<br>Clubs | New<br>Members | Charter<br>Members | Reinstate<br>Members | Transfer<br>Members | Total<br>Member<br>Added | Total<br>Members<br>Dropped | Gain/<br>Loss<br>Members |
|-----------|--------------|------------------|------------------------|----------------|--------------------|----------------------|---------------------|--------------------------|-----------------------------|--------------------------|
| 2018-2019 | 0            | 1                | -1                     | 74             | 1                  | 7                    | 3                   | 85                       | 114                         | -29                      |
| 2019-2020 | 1            | 1                | 0                      | 111            | 22                 | 1                    | 3                   | 137                      | 140                         | -3                       |
| 2020-2021 | 0            | 0                | 0                      | 98             | 1                  | 5                    | 2                   | 106                      | 152                         | -46                      |
| 2021-2022 | 0            | 3                | -3                     | 92             | 0                  | 1                    | 10                  | 103                      | 120                         | -17                      |
| 2022-2023 | 0            | 0                | 0                      | 120            | 1                  | 12                   | 12                  | 145                      | 166                         | -21                      |
| Average   | 0            | 1                | -1                     | 99             | 5                  | 5                    | 6                   | 115                      | 138                         | -23                      |